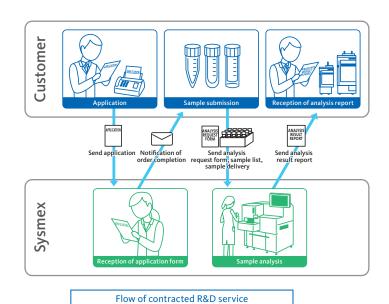

## Sysmex offers HDL function testing service using Automated High-sensitive Immunoassay System HI-1000

Comparison of cholesterol efflux and uptake capacity of HDL

By contributing to the accumulation of a wide range of evidence such as drug discovery research and epidemiological research on HDL, Sysmex supports the creation of research data for cardiovascular diseases.