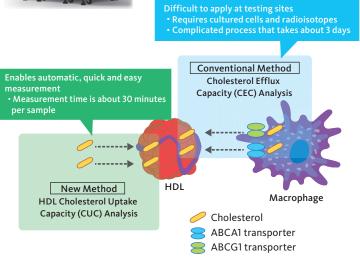

## Sysmex offers HDL function testing service using Automated High-sensitive Immunoassay System HI-1000

Comparison of cholesterol efflux and uptake capacity of HDL

By contributing to the accumulation of a wide range of evidence such as drug discovery research and epidemiological research on HDL, Sysmex supports the creation of research data for cardiovascular diseases.